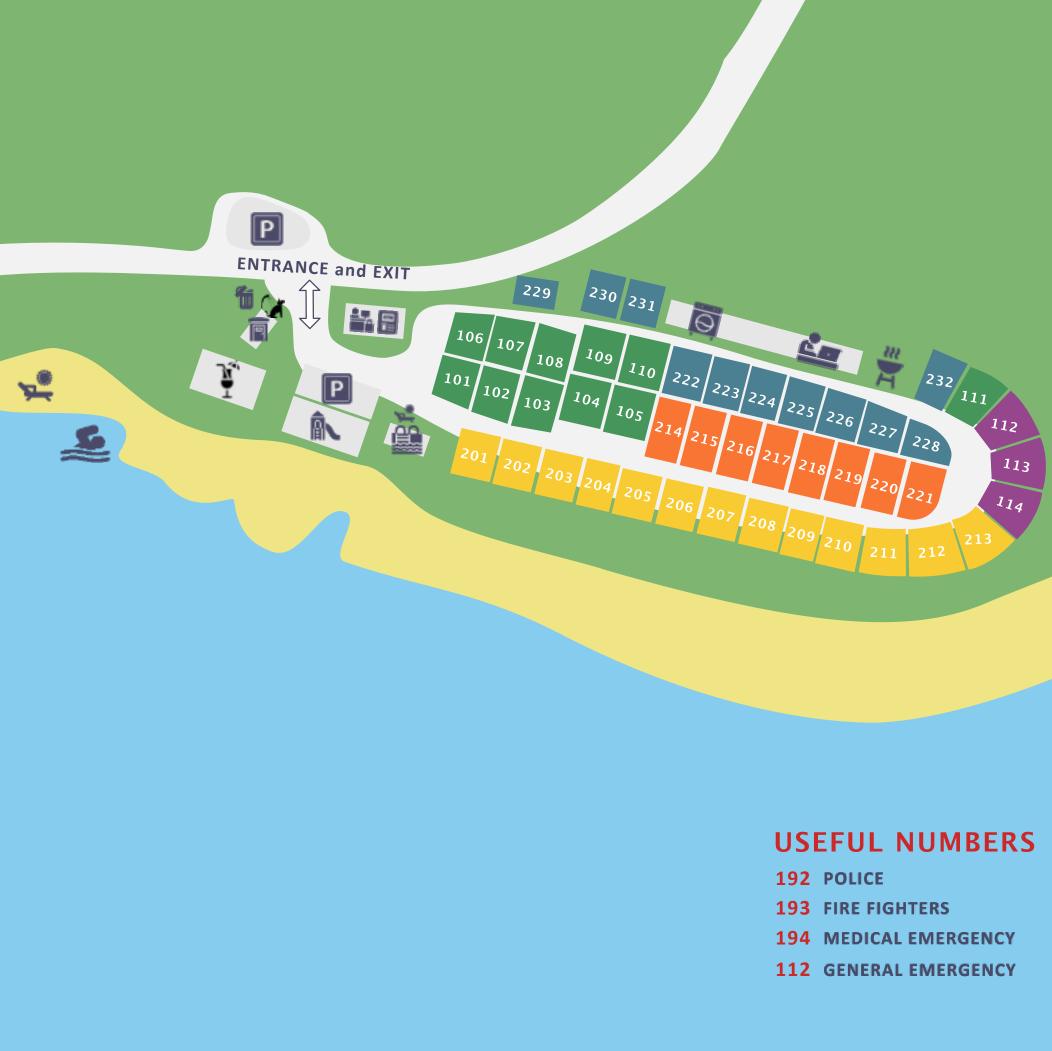

BOUTIQUE CAMPING 🔴

## **ACCOMMODATION & CAMPING**

- ▥ MOBILE HOMES (101-111)
- PREMIUM MOBILE HOMES (112-114)
- ZONA A (201-213)
- ZONA B (214-222)
- ZONA C (223-232)

## **CAMP FACILITIES**

- ATM
- 蒿 BARBECUE AREA
- **BUSINESS & LOUNGE AREA** Č.
- 同 CHEMICAL TOILETTE
- **DOG SHOWER**
- PARKING P
- RECEPTION
- Ă **RESTAURANT & BEACH BAR**
- Ō SANITARY AREA (SHOWERS, TOILETS, DISH WASHER, LAUNDRY)
- <u>\_</u> SUN DECK
- T WASTE SEPARATION

# **SPORT & ENTERTAINMENT**

- Â٨ CHILDREN'S PLAYGROUND
- SWIMMING POOL
- WATER SPORTS

# CAMP MAP

| 192 | POLICE            |
|-----|-------------------|
| 193 | FIRE FIGHTERS     |
| 194 | MEDICAL EMERGENCY |
| 112 | GENERAL EMERGENCY |